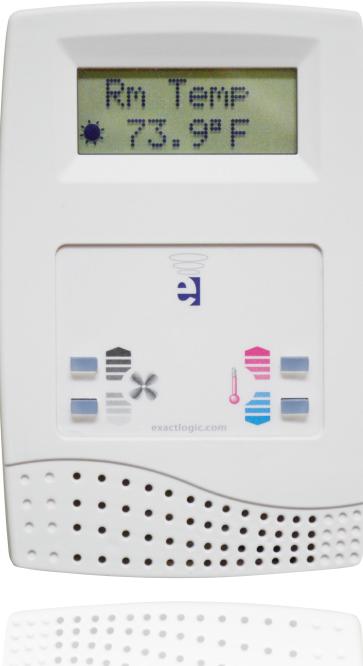

Our products are designed with you in mind. We customize each device to display useful information specific to what you need. With a user-friendly interface, modern design and simple functionality, you will find that ExactLogic is exactly what you need. Superior reliability and competitive pricing will help you win projects and retain satisfied customers.

# EXL PRODUCTS:

- BACnet MSTP Thermostats
- Input Multiplexer
- AC Voltage Measurement
- Plate Sensors
- Zone Valves
- Ambient Light Sensors

## **STAT OPTIONS:**

- Motion Sensor
- Humidity Sensor
- CO2 Sensor
- Current Sensor/ Switch
- Discharge/Return Air Sensor
- Battery Backup